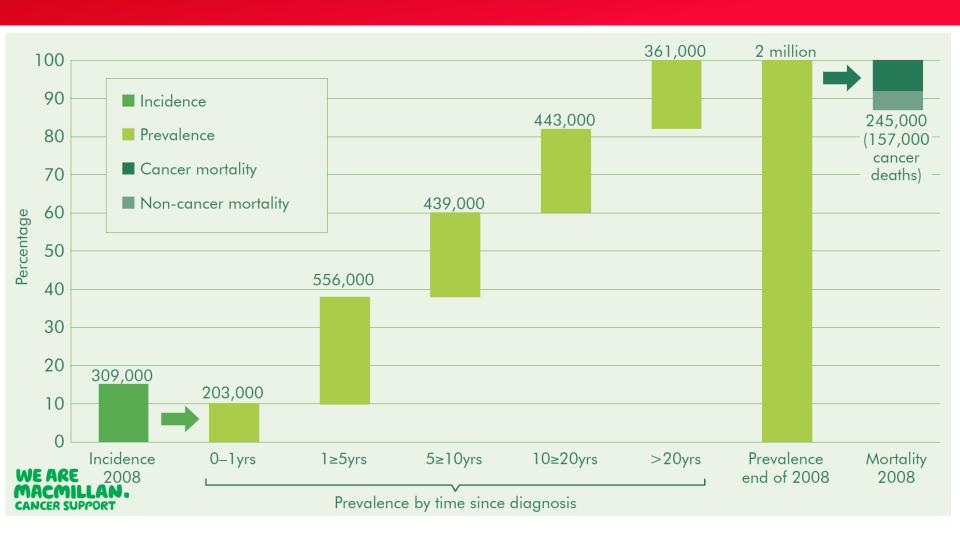

## Prostate cancer follow-up Jon McFarlane

-

# National Cancer Survivorship Initiative – Why?

- Current services do not meet patient needs
- Current models will not be able to cope with future demand





National Cancer Survivorship Initiative







NHS Improvement

#### Why change? Patient needs

- Current practice
  - "A poor evidence base and no consensus as to the intensity, duration, setting or type of follow up required for most common forms of cancer"
- Surveys suggest patient needs not met

#### Why change? Demographics



#### Why change? Finance







- 1. Support through primary treatment
- 2. Promoting recovery
- 3. Sustaining recovery
- 4. Reducing the burden of consequences of treatment
- 5. Supporting patients with advanced disease



- Intensive support at start and through treatment
  - Better information about treatment
  - Advice on work, finances, exercise etc.
  - Better communication with primary care
  - Encourage self-management (e.g. health and well-being clinics)



- Risk stratify patients
- Low risk patients to self-manage
  - Remote monitoring IT systems
  - Rapid re-access if required

 $\rightarrow$  Divert time/resources for complex patients



- Information and education about treatment consequences
  - GPs and patients
- Rapid re-access to secondary care
- Effective interface wit