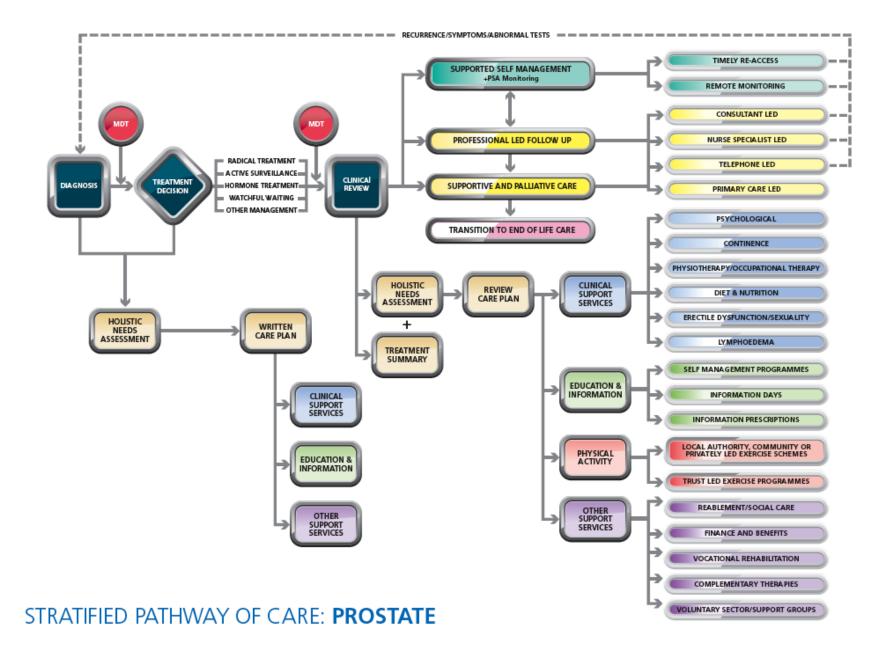

s protessional care

#### **Shared Care**

Needs stratification **Complex case** management Intervention through MDT

#### **Risk Stratified Model of Care**

## Key Enablers – Self Management

- Remote monitoring solutions that are robust and safe
- Guarantee of rapid re-access to the system if needed
- Open access to the CNS/key worker
- Information and Education

# CancerImprovement NHS Improvement INHS Improvement INHS Improvement INHS

- For patients
  - Better informed
  - Reduced OPAs & personal cost
  - Reduced anxiety
  - Improved experience for those with complex needs
- For specialist teams
  - Improved governance less patients 'lost to follow up'
  - Released outpatient capacity
  - Reduced emergency admissions
- For primary care
  - Better informed patients fewer appointments



Self management with support and appropriate surveillance based on patient choice 40% No hospital visits, remote FU Immediate re-access to 2° care

E.g. post radical treatment

Shared care (person and Professionals) 25%

Complex care 35%

Occasional hospital visits Remote FU Immediate re-access to 2° care

E.g. active surveillance

Regular hospital visits

E.g. hormone relapsed CaP

### **Barriers to change**

There was sceptism that patients would accept 'self care', imagining that these patients would value regular surveillance. When the rationale was properly explained it becomes obvious that the opposite was the case and most patients were delighted to accept the logic of the scheme.







**NHS Improvement** 

# Remote follow-up

Early experience

- PSA Tracker in use since 2004
-