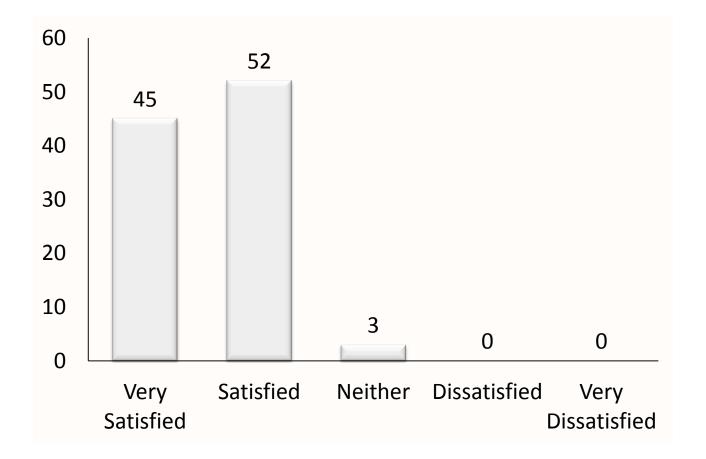

ere was sceptism that patients would accept 'self care', imagining that these patients would value regular surveillance. When the rationale was properly explained it becomes obvious that the opposite was the case and most patients were delighted to accept the logic of the scheme.







**NHS Improvement** 

# Remote follow-up

Early experience

- PSA Tracker in use since 2004
- 20+ Trusts
- Stand alone software
- Robust and efficient but not adaptable



#### Remote follow-up Bath results

- As of April 2011
  - 765 patients on remote FU
  - Only 15 patients declined offer of remote FU
  - 85 recalled to clinic
  - 3600 OPAs saved
  - No CaP admissions in monitored patients
  - 30 deaths (all expected or unrelated to prostate cancer)

#### Remote follow-up

#### **Patient satisfaction**



#### Remote follow-up Safety

- No admissions or outpatient attendances from complications related to prostate cancer
- First 100 patients recalled after 2 years
  - 1 had re-biopsy due to change in rectal examination but no change in cancer treatment
  - 8 had changes in medication unrelated to their cancer treatment

### IT platforms

- NHSI solution
   CRMS
- InfoFlex
- Custom built/PAS integrated
  - Cerner Millennium

|                                                                                            |                                                                              |                                                                      | System                                                                           |