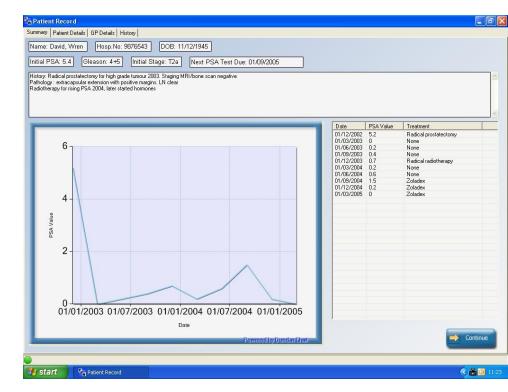

# Remote follow-up

Early experience

- PSA Tracker in use since 2004
- 20+ Trusts
- Stand alone software
- Robust and efficient but not adaptable

#### Remote follow-up Bath results

- As of April 2011
  - 765 patients on remote FU
  - Only 15 patients declined offer of remote FU
  - 85 recalled to clinic
  - 3600 OPAs saved
  - No CaP admissions in monitored patients
  - 30 deaths (all expected or unrelated to prostate cancer)

#### Remote follow-up