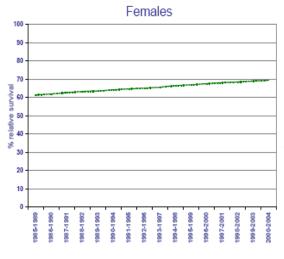

# NCIN: Incidence and mortality

Trends in one year cancer survival, England, 1985-2004

New cancer cases, crude and age-standardised\* incidence rates per 100,000 (with 95% confidence intervals), Cancer Networks, UK, 2005