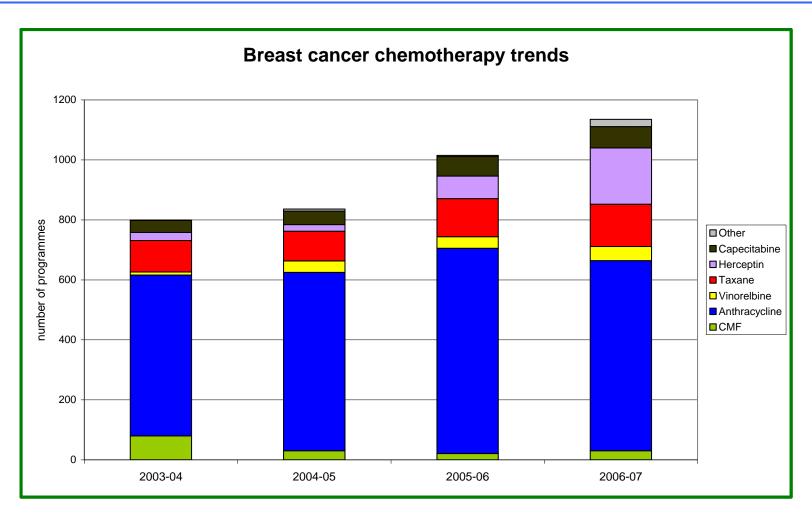

### **Current work:**

- HES data up to 2007 recently added (including an assessment of out-patient HES)
- Linkage with GP Research Database
- Linkage with NCASP audit data (especially stage and performance status)
- Radiotherapy data beginning to flow (to NatCanSat)
- Linkage with Peer Review Data