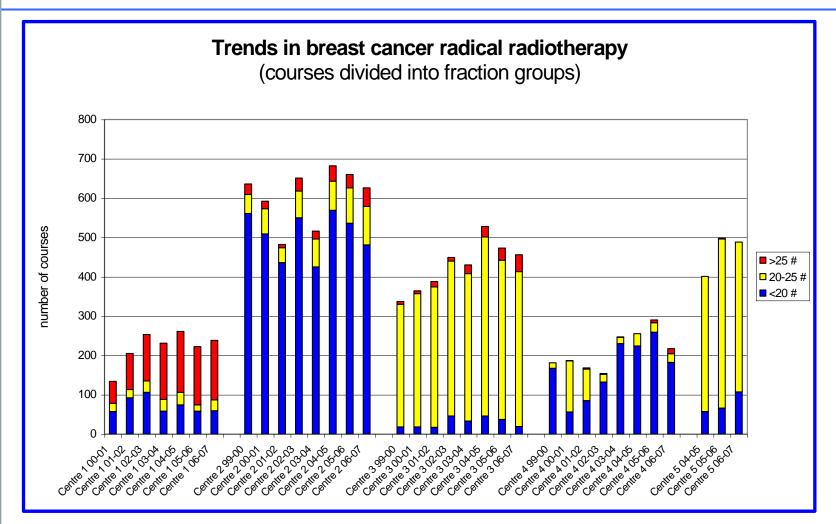

### **Current work:**

- HES data up to 2007 recently added (including an assessment of out-patient HES)
- Linkage with GP Research Database
- Linkage with NCASP audit data (especially stage and performance status)
- Radiotherapy data beginning to flow (to NatCanSat)
- Linkage with Peer Review Data