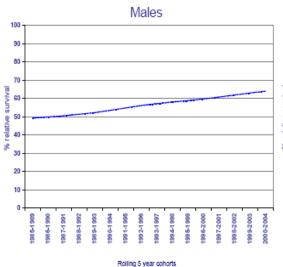

# NCIN: Incidence and mortality

Trends in one year cancer survival, England, 1985-2004

New cancer cases, crude and age-standardised\* incidence rates per 100,000 (with 95% confidence intervals), Cancer Networks, UK, 2005