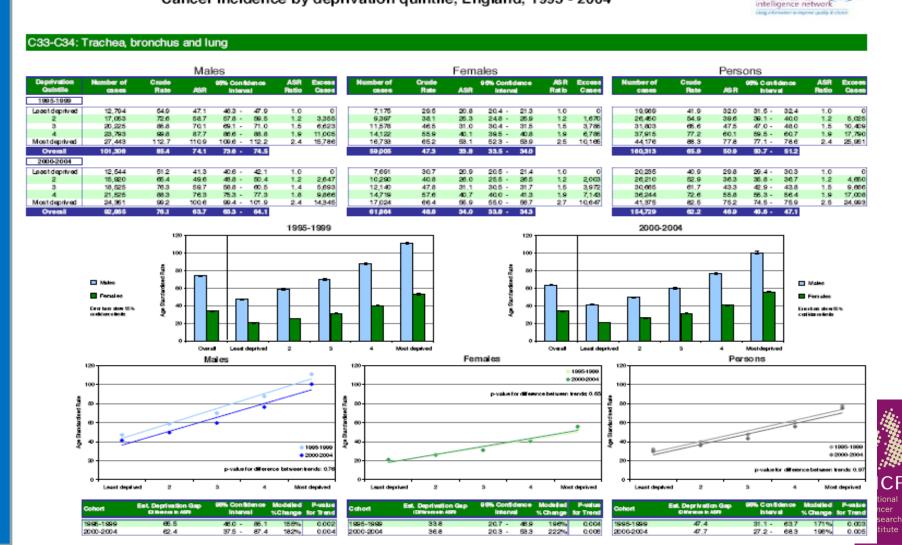

ear cohort gives an estimated increase of 1% per

Notes on Trend

Estimated 2.7% change per 5 year cohort gives an estimated increase of 0.53% per annum.

Notes on Trend

Estimated 3.8% change per 5 year cohort gives an estimated increase of 0.76% per annum.







Rolling 5 year cohorts

Rolling 5 year cohorts

Version 1.1 (England) 25/09/2008
Data Sources: UK Association of Cancer Registries - CIS accessed 2008 - (data extraction July 2007)
Death registrations from ONS. Deaths up to and including 31/12/2005

---- Dotted lines show 95% confidence limits

### C15: Oesophagus Trends in 1yr survival







5 year cohort

### C15: Oesophagus 2005 by Cancer Network







# Lung Cancer Incidence by deprivation



national cancer

Cancer incidence by deprivation quintile, England, 1995 - 2004



## C33-C34: Lung cancer 2000 - 2004 by deprivation









### Expert analyses



- Cancer eAtlas: launched July 2008 www.ncin.org.uk/eatlas
  - Large and varied interest
  - International recognition
- Reports on:
  - UK incidence & mortality
  - One year survival
  - Deprivation
  - Prevalence
  - Ethnicity
  - Surgical treatment rates ('early' 2010)
- Microsites



### Detailed "Microsites"



| C Back                    |        |                               |          |          |
|---------------------------|--------|-------------------------------|----------|----------|
| 4   4   1   of 1   ▶    ▶ | 100% ▼ | Find   Next Select a format ▼ | Export 🗳 | <b>4</b> |

## Major LGIT Surgical Procedures: Any Diagnosis Procedures by Network of Trust and Consultant (Provider Based Analys