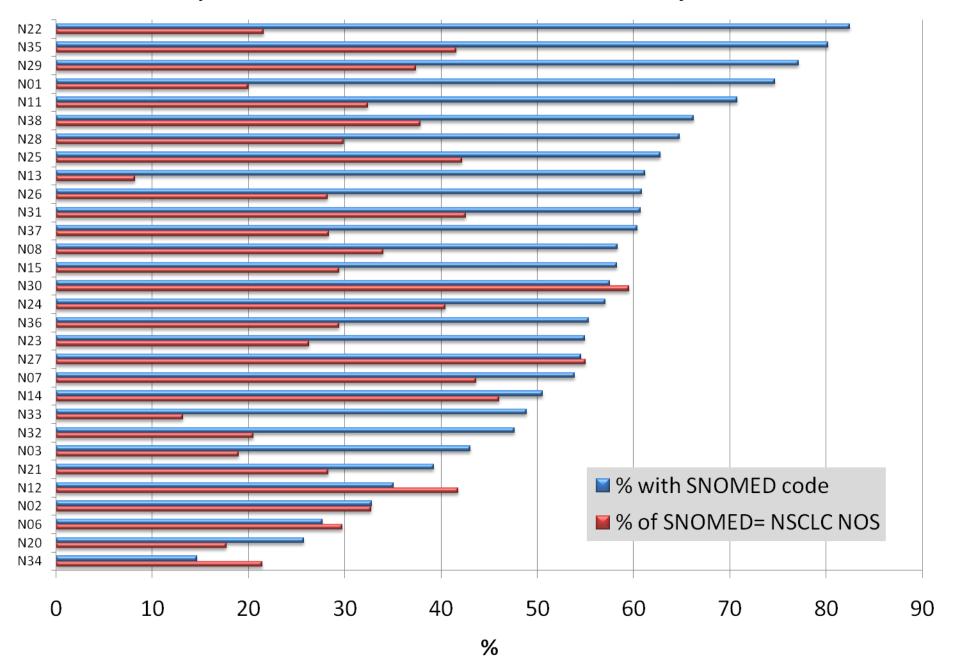

| 1,977 | 25       |
| Neuroendocrine carcinoma, NOS    | M8246/3 | 3     | 0        |
| Bronchio-alveolar cell carcinoma | M8250/3 | 78    | 1        |
| Mixed tumour (malignant)         | M8940/3 | 35    | 0        |
| Carcinosarcoma NOS               | M8980/3 | 10    | 0        |
| Total                            |         | 7,921 | 100      |

<sup>\*</sup>Not otherwise specified





## National Lung Cancer Audit: NSCLC pathology analysis: 2007

- Patients first seen 2007 (England only)
- 'NSCLC' cases (excl. SCLC, meso, carcinoid)
  - o 18,522 cases
  - 52.4% had a SNOMED histology code
  - 47.6% had no SNOMED code

National Lung Cancer Audit

**Network in rank order** 



#### **Proportion with SNOMED code by Network**



#### **Proportion with SNOMED and NSCLC NOS by Network**



## Some issues for discussion

- What can pathologists do to improve the sub-typing of NSCLC?
- Should we always go for a minimum of core biopsy or equivalent?
- Do we need to do further work to establish the relative yields for biomarker (e.g. EGRF) testing in the commoner biopsy techniques?
- When is re-biopsy justified?
- How will these changes impact on the speed of the diagnostic pathway?
- Is there a workforce issue for pathology here and if so, how great is it?
- Should there be more sub-specialisation in thoracic pathology perhaps some 'hub and spoke' arrangement?
- How do we 'horizon scan' for new biomarkers and support their timely introduction into clinical practice?



Using information to improve quality & choice

## Thank you

www.ncin.org.uk