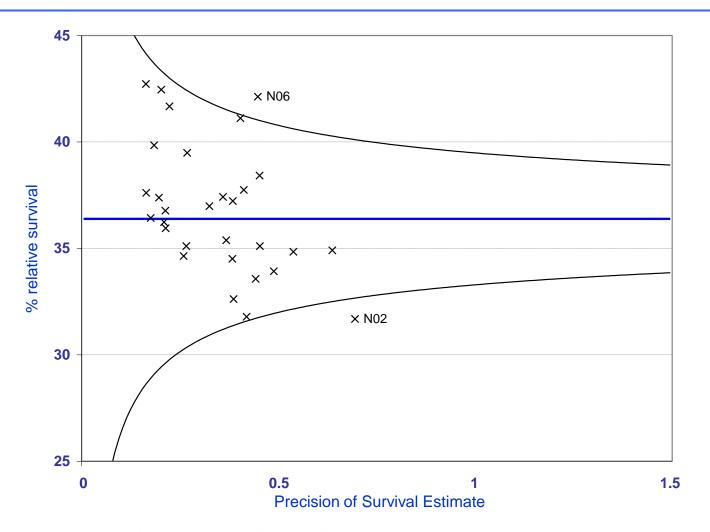

-------|-----|
| P value:                              | < 0.001 |       |     |

Notes on Trend

Estimated 5.0% change per 5 year cohort gives an estimated increase of 1% per

Notes on Trend

Estimated 2.7% change per 5 year cohort gives an estimated increase of 0.53% per annum.

Notes on Trend

Estimated 3.8% change per 5 year cohort gives an estimated increase of 0.76% per annum.







Rolling 5 year cohorts

Rolling 5 year cohorts

Version 1.1 (England) 25/09/2008
Data Sources: UK Association of Cancer Registries - CIS accessed 2008 - (data extraction July 2007)
Death registrations from ONS. Deaths up to and including 31/12/2005

---- Dotted lines show 95% confidence limits

### C15: Oesophagus Trends in 1yr survival







5 year cohort

### C15: Oesophagus 2005 by Cancer Network







# Lung Cancer Incidence by deprivation



national cancer

Cancer incidence by deprivation quintile, England, 1995 - 2004



## C33-C34: Lung cancer 2000 - 2004 by deprivation









### Expert analyses



- Cancer eAtlas: launched July 2008 www.ncin.org.uk/eatlas
  - Large and varied interest
  - International recognition
- Reports on:
  - UK incidence & mortality
  - One year survival
  - Deprivation
  - Prevalence
  - Ethnicity
  - Surgical treatment rates ('early' 2010)
- Microsites



### Detailed "Microsites"



| C Back                    |        |                               |          |          |
|---------------------------|--------|-------------------------------|----------|----------|
| 4   4   1   of 1   ▶    ▶ | 100% ▼ | Find   Next Select a format ▼ | Export 🗳 | <b