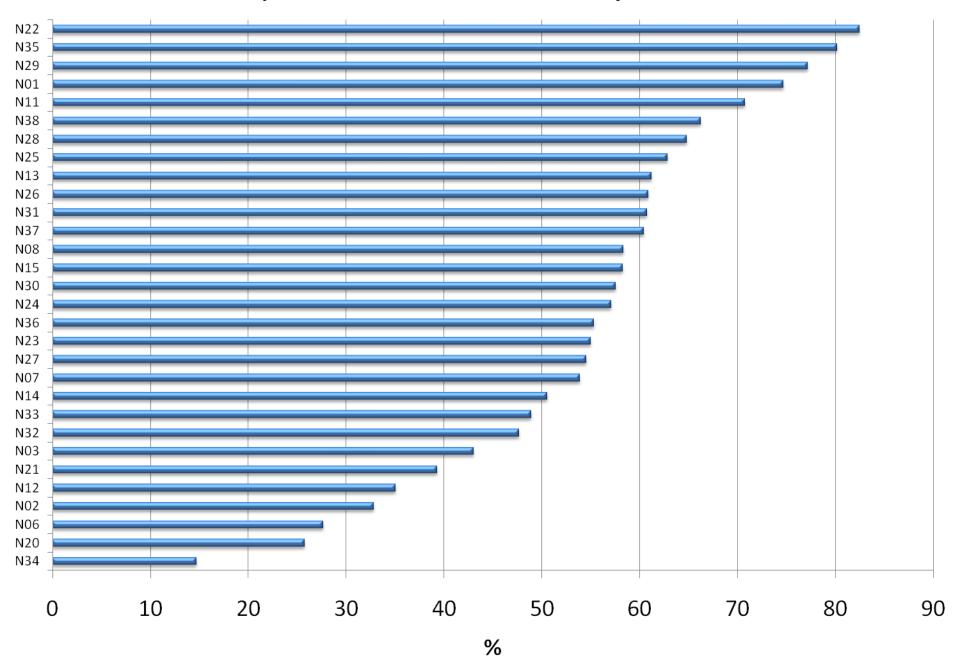

37 | 33       |
| Adenocarcinoma NOS               | M8140/3 | 1,977 | 25       |
| Neuroendocrine carcinoma, NOS    | M8246/3 | 3     | 0        |
| Bronchio-alveolar cell carcinoma | M8250/3 | 78    | 1        |
| Mixed tumour (malignant)         | M8940/3 | 35    | 0        |
| Carcinosarcoma NOS               | M8980/3 | 10    | 0        |
| Total                            |         | 7,921 | 100      |

<sup>\*</sup>Not otherwise specified





## National Lung Cancer Audit: NSCLC pathology analysis: 2007

- Patients first seen 2007 (England only)
- 'NSCLC' cases (excl. SCLC, meso, carcinoid)
  - o 18,522 cases
  - 52.4% had a SNOMED histology code
  - 47.6% had no SNOMED code

National Lung Cancer Audit

**Network in rank order** 



#### **Proportion with SNOMED code by Network**



#### **Proportion with SNOMED and NSCLC NOS by Network**



## Some issues for discussion

- What can pathologists do to improve the sub-typing of NSCLC?
- Should we always go for a minimum of core biopsy or equivalent?
- Do we need to do further work to establish the relative yields for biomarker (e.g. EGRF) testing in the commoner biopsy techniques?
- When is re-biopsy justified?
- How will these changes impact on the speed of the diagnostic pathway?
- Is there a workforce issue for pathology here and if so, how great is it?
- Should there be more sub-specialisation in thoracic pathology perhaps some 'hub and spoke' arrangement?
- How do we 'horizon scan' for new biomarkers and support their timely introduction into clinical practice?



Using information to improve quality & choice

#