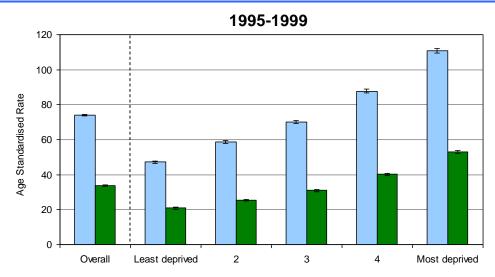

on Trend

Estimated 2.7% change per 5 year cohort gives an estimated increase of 0.53% per annum.

Notes on Trend

Estimated 3.8% change per 5 year cohort gives an estimated increase of 0.76% per annum.







Rolling 5 year cohorts

Rolling 5 year cohorts

Version 1.1 (England) 25/09/2008
Data Sources: UK Association of Cancer Registries - CIS accessed 2008 - (data extraction July 2007)
Death registrations from ONS. Deaths up to and including 31/12/2005

---- Dotted lines show 95% confidence limits

### C15: Oesophagus Trends in 1yr survival







5 year cohort

### C15: Oesophagus 2005 by Cancer Network







# Lung Cancer Incidence by deprivation



national cancer

Cancer incidence by deprivation quintile, England, 1995 - 2004



## C33-C34: Lung cancer 2000 - 2004 by deprivation









### Expert analyses



- Cancer eAtlas: launched July 2008 www.ncin.org.uk/eatlas
  - Large and varied interest
  - International recognition
- Reports on:
  - UK incidence & mortality
  - One year survival
  - Deprivation
  - Prevalence
  - Ethnicity
  - Surgical treatment rates ('early' 2010)
- Microsites



### Detailed "Microsites"



| C Back                    |        |                               |          |          |
|---------------------------|--------|-------------------------------|----------|----------|
| 4   4   1   of 1   ▶    ▶ | 100% ▼ | Find   Next Select a format ▼ | Export 🗳 | <b>4</b> |

## Major LGIT Surgical Procedures: Any Diagnosis Procedures by Network of Trust and Consultant (Provider Based Analysis)

HES Cancer Data Extract 9 (1997/08 - 2006/07)

| TI