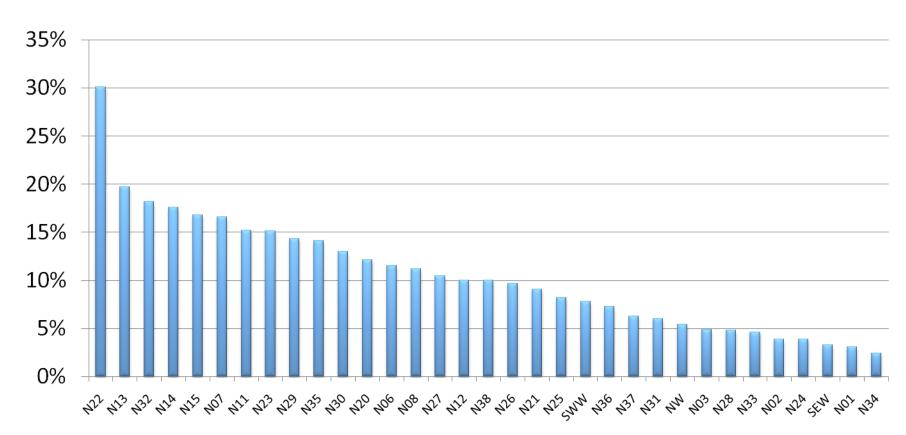

# NCIN: Incidence and mortality

Trends in one year cancer survival, England, 1985-2004

New cancer cases, crude and age-standardised\* incidence rates per 100,000 (with 95% confidence intervals), Cancer Networks, UK, 2005