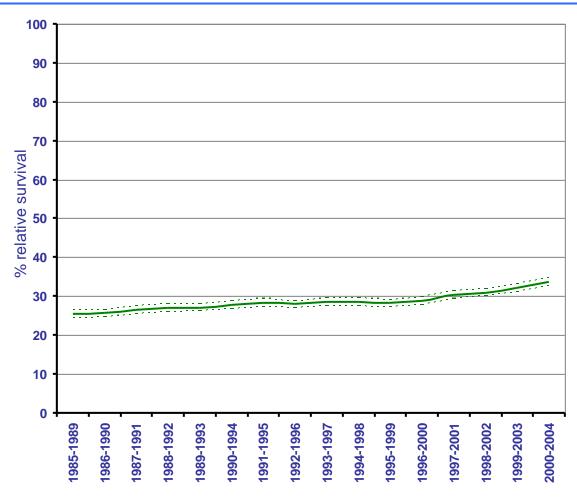

# NCIN: Incidence and mortality

Trends in one year cancer survival, England, 1985-2004

New cancer cases, crude and age-standardised\* incidence rates per 100,000 (with 95% confidence intervals), Cancer Networks, UK, 2005