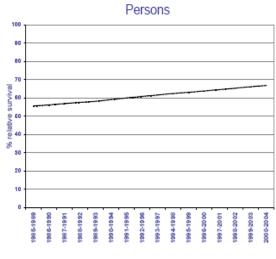

# NCIN: Incidence and mortality

Trends in one year cancer survival, England, 1985-2004

New cancer cases, crude and age-standardised\* incidence rates per 100,000 (with 95% confidence intervals), Cancer Networks, UK, 2005