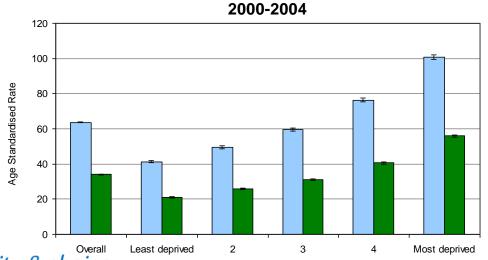

Trend

Estimated 2.7% change per 5 year cohort gives an estimated increase of 0.53% per annum.

Notes on Trend

Estimated 3.8% change per 5 year cohort gives an estimated increase of 0.76% per annum.







Rolling 5 year cohorts

Rolling 5 year cohorts

Version 1.1 (England) 25/09/2008
Data Sources: UK Association of Cancer Registries - CIS accessed 2008 - (data extraction July 2007)
Death registrations from ONS. Deaths up to and including 31/12/2005

---- Dotted lines show 95% confidence limits

### C15: Oesophagus Trends in 1yr survival







5 year cohort

### C15: Oesophagus 2005 by Cancer Network







# Lung Cancer Incidence by deprivation



national cancer

Cancer incidence by deprivation quintile, England, 1995 - 2004



## C33-C34: Lung cancer 2000 - 2004 by deprivation









### Expert analyses



- Cancer eAtlas: launched July 2008 www.ncin.org.uk/eatlas
  - Large and varied interest
  - International recognition
- Reports on:
  - UK incidence & mortality
  - One year survival
  - Deprivation
  - Prevalence
  - Ethnicity
  - Surgical treatment rates ('early' 2010)
- Microsites



### Detailed "Microsites"



| C Back                    |        |                               |          |          |
|---------------------------|--------|-------------------------------|----------|----------|
| 4   4   1   of 1   ▶    ▶ | 100% ▼ | Find   Next Select a format ▼ | Export 🗳 | <b>4</b> |

## Major LGIT Surgical Procedures: Any Diagnosis Procedures by Network of Trust and Consultant (Provider Based Analysis)

HES Cancer Data Extract 9 (1997/08 - 2006/07)

| TIES