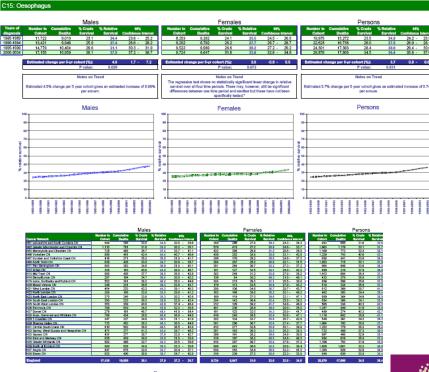

### **Initial work:**

Registry-HES linkage: 1995-2004 (England)

- 8.5 million tumour records from Registries
  - c. 30 fields of data
- 34 million hospital in patient episodes
  - c. 150 fields of data

### **Current work:**

- HES data up to 2007 recently added (including an assessment of out-patient HES)
- Linkage with GP Research Database
- Linkage with NCASP audit data (especially stage and performance status)
- Radiotherapy data beginning to flow (to NatCanSat)
- Linkage with Peer Review Data