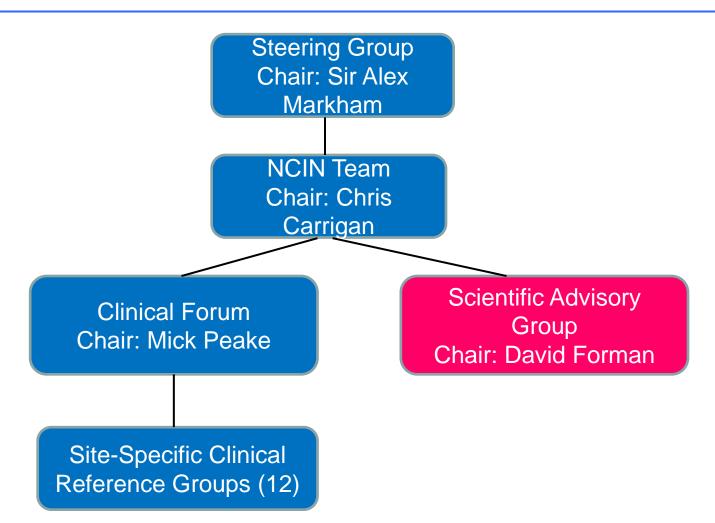

ractice





Using information to improve quality & choice

What is the NCIN?

www.ncin.org.uk





Using information to improve quality & choice

Goal for NCIN: "To develop the best cancer information service of any large country in the world"

www.ncin.org.uk



### **NCIN** Partners





















NTELLIGENCE UNIT

Research Institute





NHS

Northern and Yorkshire Cancer Registry and Information Service



**DH** Department of Health







Cancer Screening Programmes

**Cancer Registry** 







West Midlands Cancer Intelligence Unit

Using information to improve quality & choice

### **NCIN Core Team**





David Forman (0.2 wte)
Head of Analysis

Di Riley (1 wte) Associate director – Clinical Outcomes

Mick Peake (0.5 wte) Clinical Lead





### **NCIN** Current structure







## NCIN core objectives



- Promoting efficient and effective data collection throughout the cancer journey
- Providing a common national repository for cancer datasets
- Producing expert analyses, based on robust methodologies, to monitor patterns of cancer care
- Exploiting information to drive improvements in standards of cancer care and clinical outcomes
- Enabling use of cancer information to support audit and research programmes



# Site-Specific Clinical Reference Groups



- Brain/CNS
- Breast
- Children, Teenage & Young Adults
- Colo-rectal
- Gynaecological cancers
- Haematological cancers (including lymphoma)
- Head & Neck (including thyroid)
- Lung (including mesothelioma)
- Bone & soft tissue Sarcoma
- Skin (including non-melanoma)
- Upper GI (including Hepato-biliary)
-