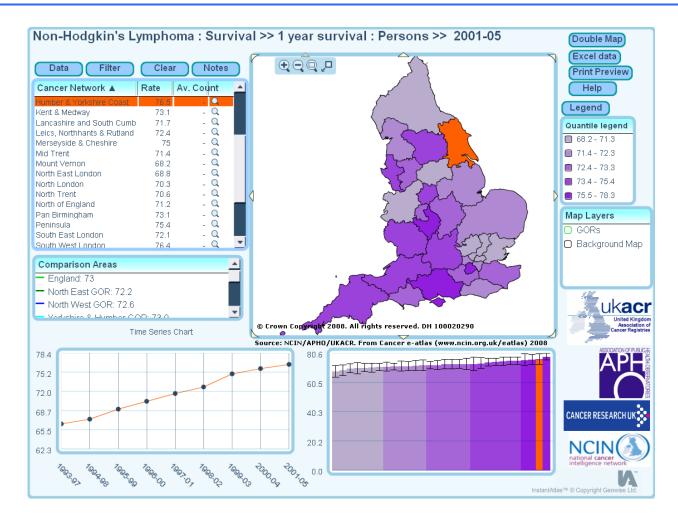

## Expert analyses

- Cancer eAtlas: launched July 2008 www.ncin.org.uk/eatlas
  - Large and varied interest
  - International recognition
- Reports on:
  - UK incidence & mortality
  - One year survival
  - Deprivation
  - Prevalence
  - Ethnicity
  - Male cancers
  - Cancer in the Elderly
  - Surgery (due out Q1 2010)
- Microsites

# National Cancer e-Atlas www.ncin.org.uk/eatlas