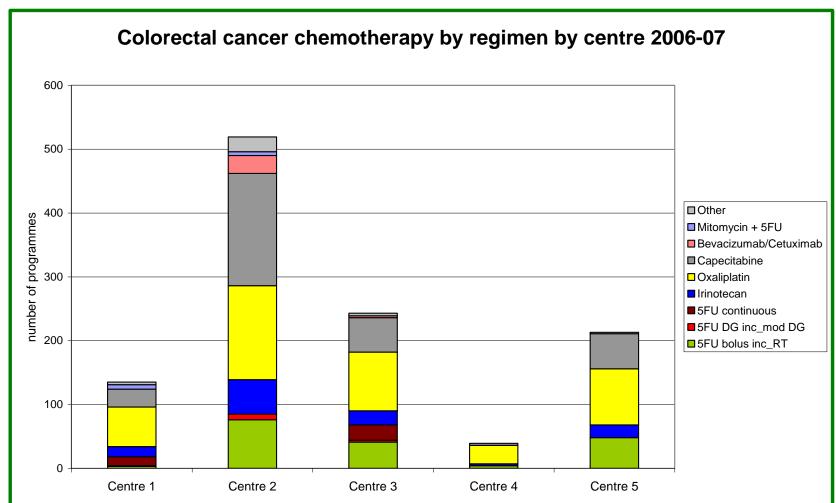

### **Current work:**

- HES data up to 2007 recently added (including an assessment of out-patient HES)
- Linkage with GP Research Database
- Linkage with NCASP audit data (especially stage and performance status)
- Radiotherapy data beginning to flow (to NatCanSat)
- Linkage with Peer Review Data